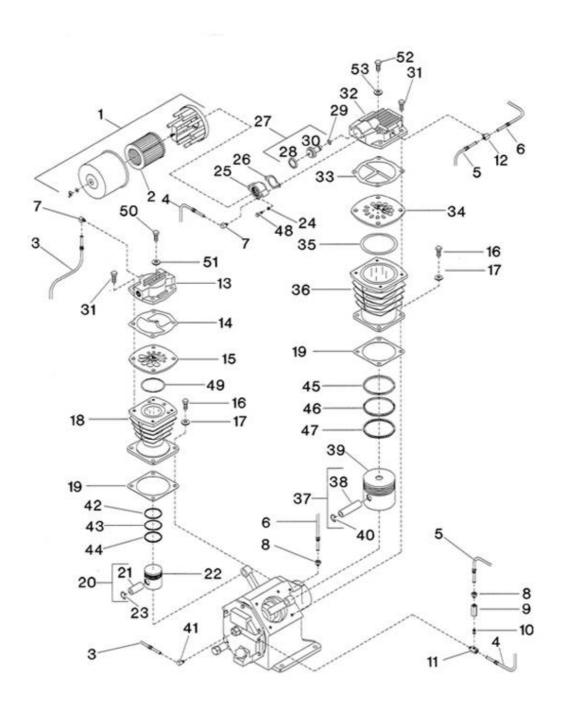

## 2. Compressor Pump Assembly - Model 2545

| REF.<br>NO. | PART<br>NO. | DESCRIPTION                                        | QTY. | SPARES |     |     |
|-------------|-------------|----------------------------------------------------|------|--------|-----|-----|
|             |             |                                                    |      | 1      | 2   | 3   |
| 2-1         | 32230542    | FILTER, AIR INLET - COMPLETE                       | 1    |        |     |     |
| 2-2         | 32012957    | ELEMENT, FILTER - 10 MICRON                        | 1    | 1      | - 1 | - 1 |
| 2-3         | 32293953    | ASSEMBLY, TUBE - PILOT VALVE/HIGH PRESSURE HEAD    | 1    |        |     |     |
| 2-4         | 32201444    | ASSEMBLY, TUBE - FRAME END COVER TEE/INLET         | 1    |        |     |     |
| 2-5         | 32293961    | ASSEMBLY, TUBE - FEC CHECK VALVE/LOW PRESSURE HEAD | 1    |        |     |     |
| 2-6         | 32293946    | ASSEMBLY, TUBE - BREATHER                          | 11   |        |     |     |
| 2-7         | 95031860    | ELBOW, TUBE - 5/16X1/8"                            | 2    |        |     |     |
| 2-8         | 95082483    | CONNECTOR, TUBE - 5/16X1/8"                        | 2    |        |     |     |
| 2-9         | 32001141    | VALVE, CHECK                                       | 1    |        |     |     |
| 2-10        | 95796017    | NIPPLE, CLOSE - 1/8X3/4"                           |      |        |     |     |
| 2-11        | 32203242    | CONNECTOR, MALE - 5/16X1/4"                        | 1    |        |     |     |
| 2-12        | 95007522    | TEE, MALE BRANCH - 5/16X1/8"                       | 1    |        |     |     |
| 2-13        | 32294084    | HEAD, HIGH PRESSURE                                | 1    |        |     |     |
| 2-14        | 32294043    | GASKET, HEAD - HIGH PRESSURE                       | 1    | 1      | 1   | 2   |
| 2-15        | 32293904    | ASSEMBLY, VALVE PLATE - HIGH PRESSURE (SEE FIG. 4) | 1    |        |     |     |
| 2-16        | 95053567    | CAPSCREW, HEX - 1/2-13X1-1/4"                      | 8    |        |     |     |
| 2-17        | 95674701    | GASKET, COPPER WASHER - 1/2"                       | 8    |        |     |     |
| 2-18        | 32295248    | CYLINDER - 2-3/4" - 2ND STAGE                      | 1    |        |     |     |
| 2-19        | 32294019    | GASKET, FLANGE                                     | 2    | 2      | 2   | 4   |
| 2-20        | 32496614    | COMPLETE, PISTON/PIN - HIGH PRESSURE               | 1    |        | 1   | 1   |
| 2-21        | 32182818    | PIN, PISTON                                        | 1    |        | 122 |     |
| 2-22        | NSS         | ● PISTON - 2-3/4"                                  | 1    |        |     |     |
| 2-23        | 30287791    | RING, LOCK                                         | 2    |        |     |     |
| 2-24        | 95043188    | LOCKWASHER, SPRING - 5/16"                         | 2    |        |     |     |
| 2-25        | 32230633    | COVER, UNLOADER                                    | 1    |        |     |     |
| 2-26        | 32182826    | GASKET, UNLOADER COVER                             | - 1  | 1      |     |     |
| 2-27        | 32256265    | ASSEMBLY, PISTON UNLOADER                          | 1    | 1      | 1   | 2   |
| 2-28        | 32254740    | SEAL, UNLOADER PISTON                              | 1    | 1      | 1   | 2   |
| 2-29        | 32188385    | O-RING, UNLOADER PISTON                            | 1    | 1      | 1   | 2   |
| 2-30        | NSS         | PISTON, UNLOADER                                   | 1    |        |     |     |
| 2-31        | 95104188    | CAPSCREW, HEX - 1/2-13X1-3/4"                      | 8    |        |     |     |
| 2-32        | 32499899    | HEAD - LOW PRESSURE                                | 1    |        |     |     |
| 2-33        | 32294050    | GASKET, HEAD - LOW PRESSURE                        | 1    | 1      | 1   | 2   |
| 2-34        | 32293912    | ASSEMBLY, VALVE PLATE - LOW PRESSURE (SEE FIG. 3)  | 1    |        |     | -   |
| 2-35        | 32294076    | O-RING, VALVE PLATE                                | 1    | 1      | 1   | 2   |
| 2-36        | 32295271    | CYLINDER - 5" - 1ST STAGE                          | 1    |        |     | -   |
| 2-37        | 32496580    | COMPLETE, PISTON/PIN - LOW PRESSURE                | 1    | 1      | 1   | 2   |
| 2-38        | 30297022    | PIN, PISTON                                        | 1    |        |     |     |
| 2-39        | NSS         | PISTON, LOW PRESSURE (5")                          | 1    |        |     |     |
| 2-40        | 30287791    | • RING, LOCK                                       | 2    |        | 1   | 1   |
| 2-41        | 95110441    | ELBOW, 5/16X1/4" TUBE                              | 1    |        |     | -   |
| 2-42        | 32294167    | SET, HIGH PRESSURE (2.75") PISTON RINGS            | 1    |        |     | _   |
|             |             |                                                    | 1    |        |     |     |
| 2-43        | 32294175    | RING, SCRAPER (2.75")                              | 1    |        |     |     |
| 2-44        | 32295792    | RING, OIL CONTROL (2.75")                          | 1    |        |     |     |
| 2-45        | 32294209    | SET, LOW PRESSURE (5") PISTON RINGS                | 1    |        |     |     |
| 2-46        | 32294217    | RING, SCRAPER (5")                                 |      |        |     |     |
| 2-47        | 32295784    | RING, OIL CONTROL (5")                             | 1    |        |     |     |
| 2-48        | 95079927    | CAPSCREW, 5/16-18X1-3/4" HEX HEAD                  | 2    |        |     | -   |
| 2-49        | 32294068    | O-RING, HIGH PRESSURE VALVE PLATE                  |      | 1      | 1   | 2   |
| 2-50        | 95318978    | CAPSCREW, 1/4-28X2-1/4" HEX HEAD                   | 1    |        |     |     |
| 2-51        | 95674677    | WASHER, 3/8" COPPER                                |      |        |     | _   |
| 2-52        | 32294373    | CAPSCREW, 3/8-24X3-1/2" HEX HEAD                   | 1    |        |     | _   |
| 2-53        | 32255903    | WASHER, 1/4" COPPER                                | 1    |        |     |     |